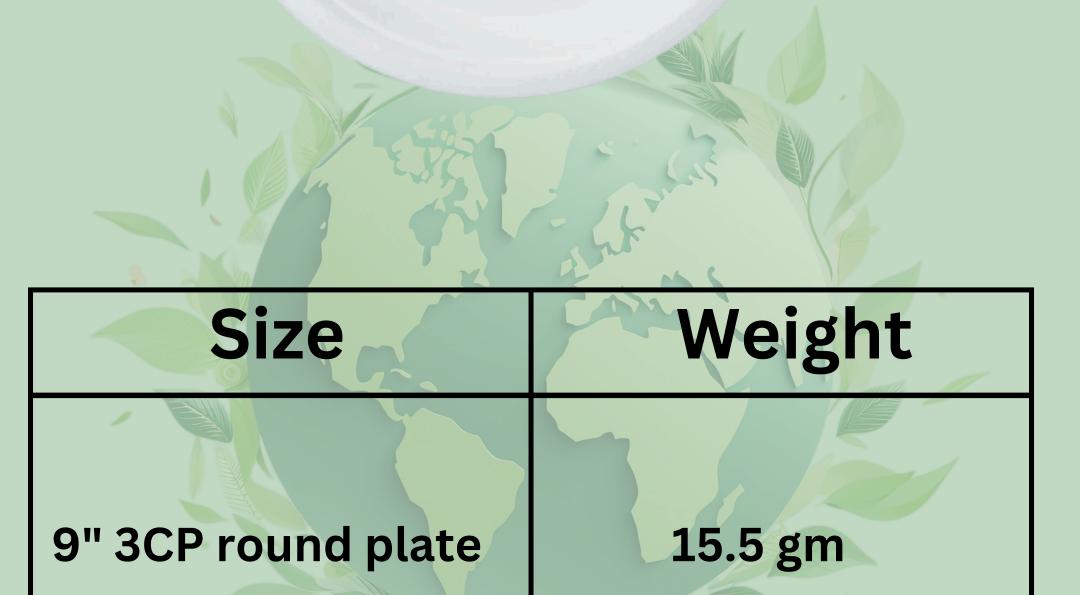

### Size

#### 

| 6" round plate  | 7 gm    |
|-----------------|---------|
| 7" round plate  | 8.5 gm  |
| 9" round plate  | 15.5 gm |
| 10" round plate | 18.5 gm |
| 11" round plate | 24.5 gm |
| 12" round plate | 27.5 gm |