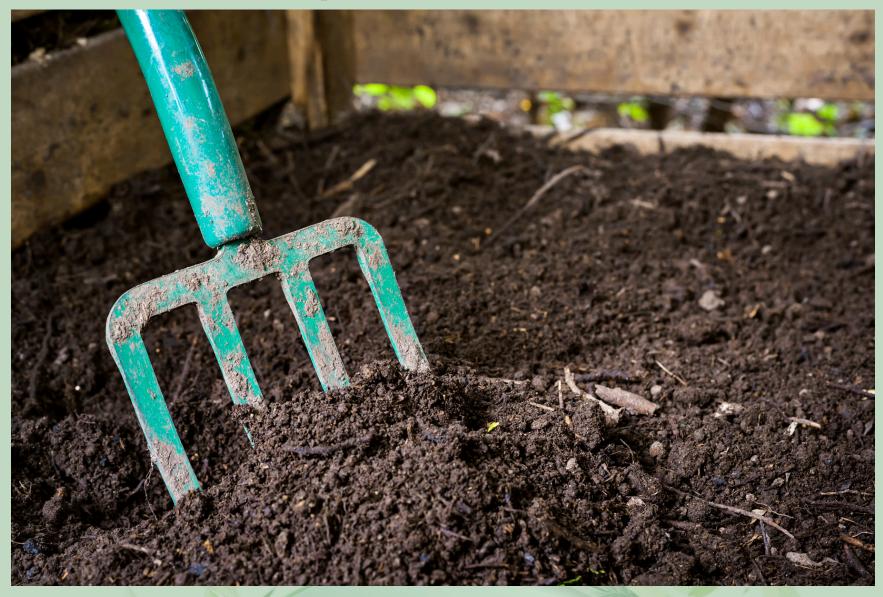

#### **Decomposation Process**

- After use, the biodegradable plates can be disposed of in composting facilities.
- Now this compost is used to help other seeds grow as a source of natural fertilizers.
- Again with time, plantation process is repeated which leds to extraction of raw