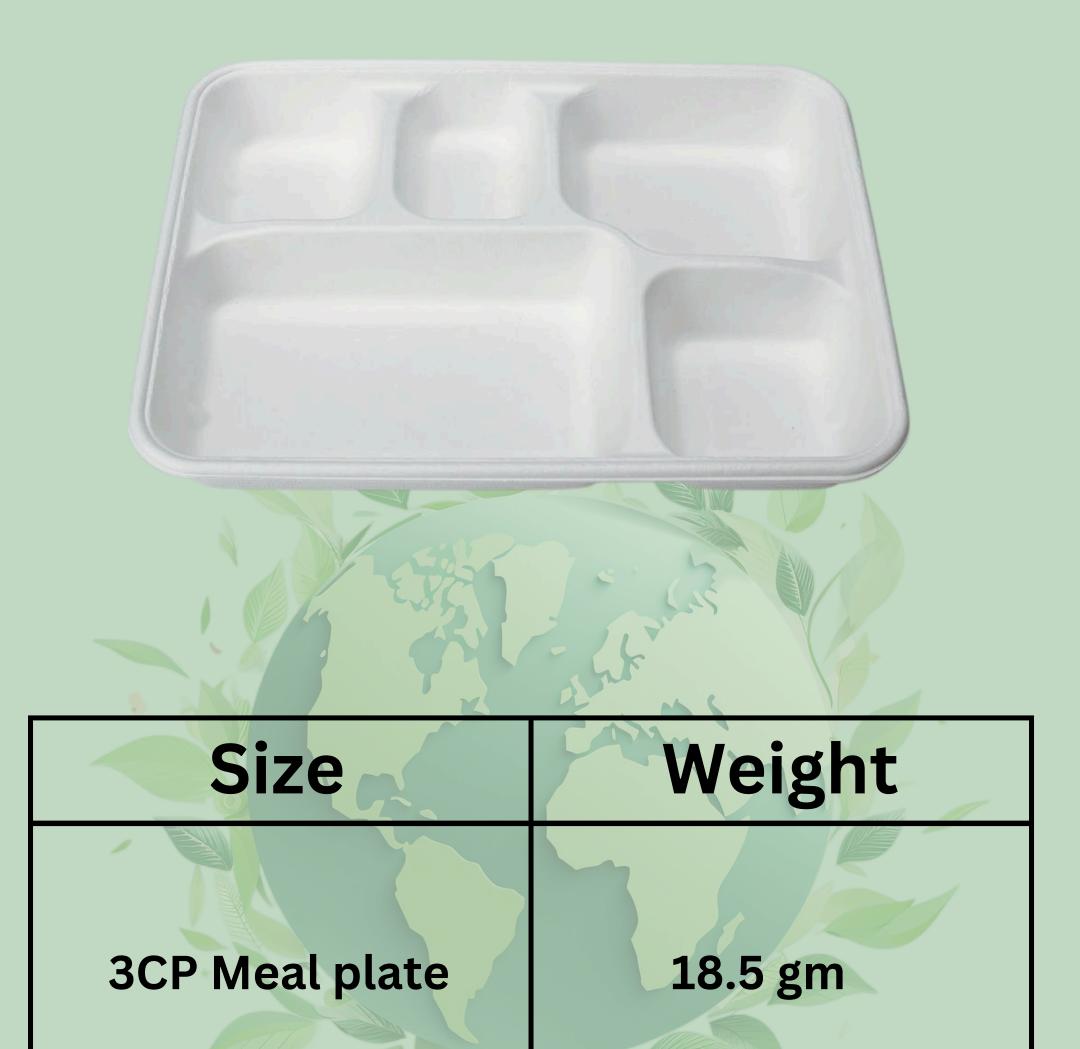

me, plantation process is repeated which leds to extraction of raw

#### materials.



- Sustainable
- Eco Friendly
- Lower Carbon Footprints
- Non Toxic
- Cost Effective
- Versatile & Durable
- Allergen Free



### **Our Products are :**



100% Compostable



### Food constant safe



**Freezer friendly** 



Microwave friendly



### Water & Oil resistant



### Strong & sturdy



### **No Plastic coating**

### **Round Sized Plates**

### Size

#### 



| 6" round plate  | 7 gm    |
|-----------------|---------|
| 7" round plate  | 8.5 gm  |
| 9" round plate  | 15.5 gm |
| 10" round plate | 18.5 gm |
| 11" round plate | 24.5 gm |
| 12" round plate | 27.5 gm |



#### 10" 3CP round plate

#### 11" 4CP round plate

24.5 gm

**18.5 gm** 

12" 4CP round plate

27.5 gm

### **Meal Trays**



#### **5CP Meal plate**

#### **6CP Meal plate**

25 gm

40 gm

**8CP Meal plate** 

42 gm

### Round oz Bowls

| Size                          | Weight      |
|-------------------------------|-------------|
| 120 ml Round &<br>Square bowl | <b>5 gm</b> |



### **Clamshell Takeaway Boxes**



| 8" clamshell boxes        | <b>36.5</b> gm |
|---------------------------|----------------|
| 9" clamshell boxes        | 45 gm          |
| 8" 3CP clamshell<br>box   | 36.5 gm        |
| 9" 3CP clamshell<br>boxes | <b>45 gm</b>   |

### **Cups & Lids**



#### 60 & 110 ml cups

#### 80 & 90mm Lids

### **Upcoming Collections:**



# NAMASTE EXPORTS

- As a company dedicated to sustainability and specializing in the manufacturing and exports of sustainable bagasse products, our primary duty is to