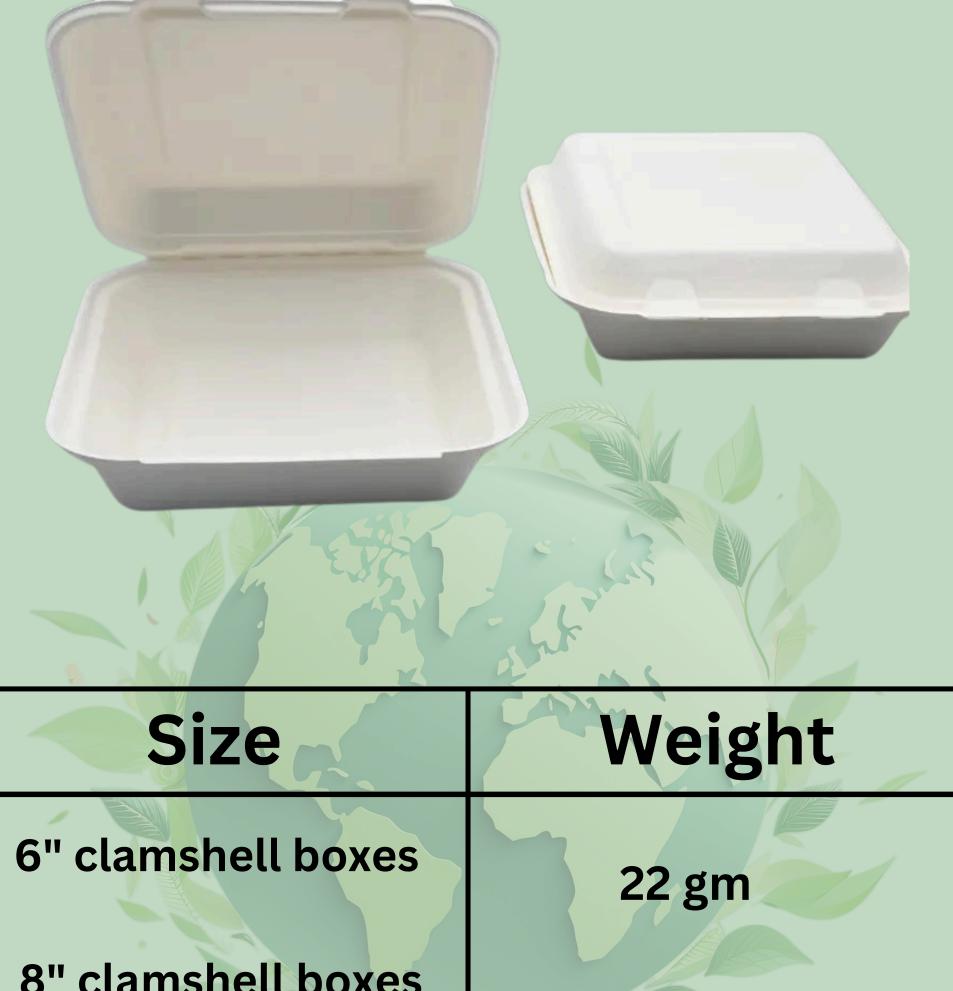

### **Clamshell Takeaway Boxes**

| 8" clamshell boxes        | <b>36.5</b> gm |
|---------------------------|----------------|
| 9" clamshell boxes        | 45 gm          |
| 8" 3CP clamshell<br>box   | 36.5 gm        |
| 9" 3CP clamshell<br>boxes | <b>45 gm</b>   |