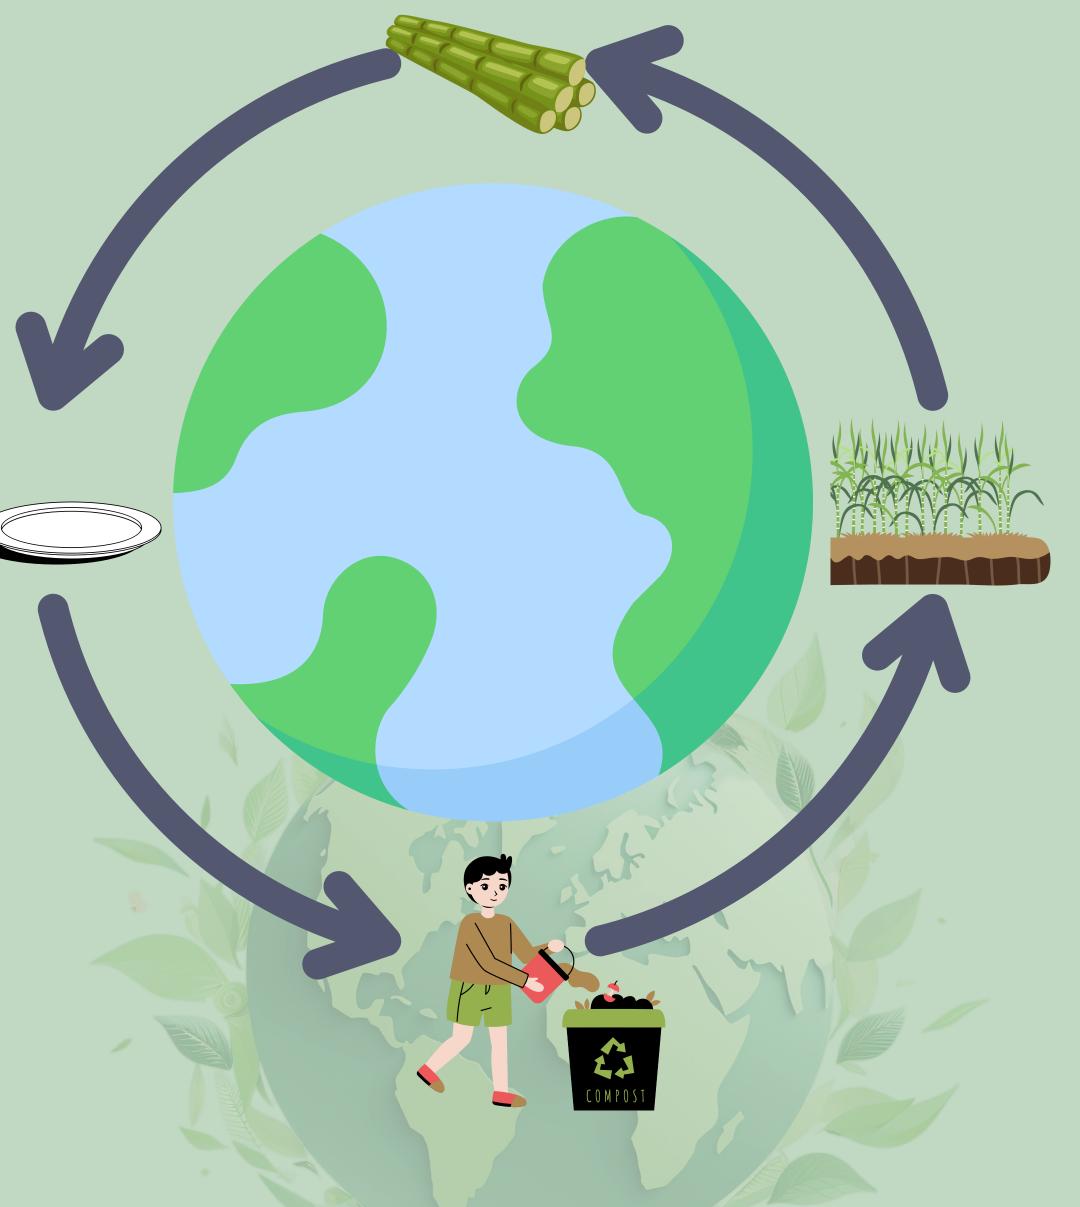

# What is Bagasse Products?

• Bagasse is the fibrous byproduct that remains after sugarcane, are crushed to extract their

#### juice.

- It is an environmentally friendly material used to make a variety of products, particularly in the packaging and disposable tableware industry.
- Here's an overview of how bagasse products are made and how they decompose back into the soil:

### Sugarcane Molasses

#### Manufacturing

### **Final Products**

#### **Decomposation Process**

- After use, the biodegradable plates can be disposed of in composting facilities.
- Now this compost is used to help other seeds grow as a source of natural fertilizers.
- Again with time, plantation process is repeated which leds to extraction of raw

#### materials.

- Sustainable
- Eco Friendly
- Lower Carbon Footprints
- Non Toxic
- Cost Effective
- Versatile & Durable
- Allergen Free