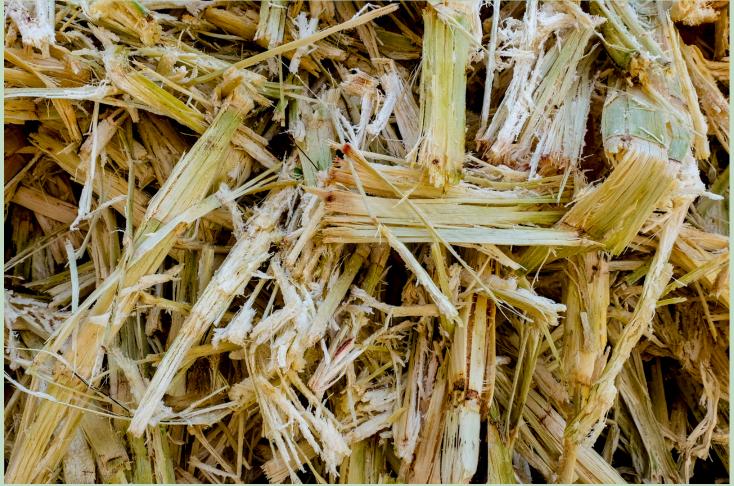

# What is Bagasse Products?

• Bagasse is the fibrous byproduct that remains after sugarcane, are crushed to extract their

#### juice.

- It is an environmentally friendly material used to make a variety of products, particularly in the packaging and disposable tableware industry.
- Here's an overview of how bagasse products are made and how they decompose back into the soil:

### Sugarcane Molasses