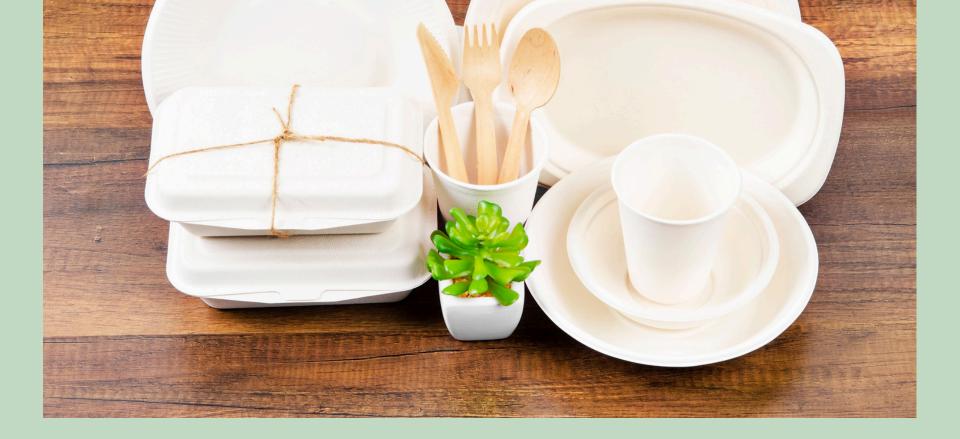

is why we go above and beyond to deliver products that are not only reliable but also exceptional in performance.



- Join us in the journey towards a world where sustainability and sophistication intertwine seamlessly.
- Together, let's raise our biodegradable plates as symbols of progress, as symbols of hope for a flourishing tomorrow

# What is Bagasse Products?



• Bagasse is the fibrous byproduct that remains after sugarcane, are crushed to extract their

#### juice.

- It is an environmentally friendly material used to make a variety of products, particularly in the packaging and disposable tableware industry.
- Here's an overview of how bagasse products are made and how they decompose back into the soil:



### Sugarcane Molasses





#### Manufacturing



### **Final Products**





#### **Decomposation Process**



- After use, the biodegradable plates can be disposed of in composting facilities.
- Now this compost is used to help other seeds grow as a source of natural fertilizers.
- Again with time, plantation process is repeated which leds to extraction of raw

#### materials.



- Sustainable
- Eco Friendly
- Lower Carbon Footprints
- Non Toxic
- Cost Effective
- Versatile & Durable
- Allergen Free



### **Our Products are :**



100% Compostable



### Food constant safe



**Freezer friendly** 



Microwave friendly



### Water & Oil resistant



### Strong & sturdy



### **No Plastic coating**

### **Round Sized Plates**

### Size

#### 



| 6" round plate  | 7 gm    |
|-----------------|---------|
| 7" round plate  | 8.5 gm  |
| 9" round plate  | 15.5