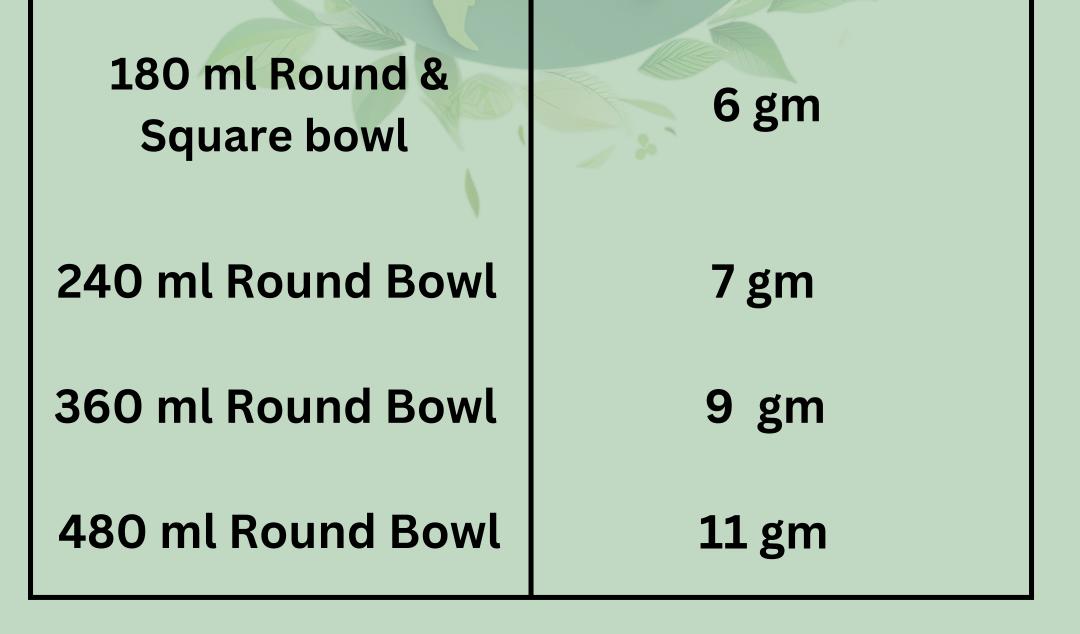

### Round oz Bowls

| Size                          | Weight      |
|-------------------------------|-------------|
| 120 ml Round &<br>Square bowl | <b>5 gm</b> |