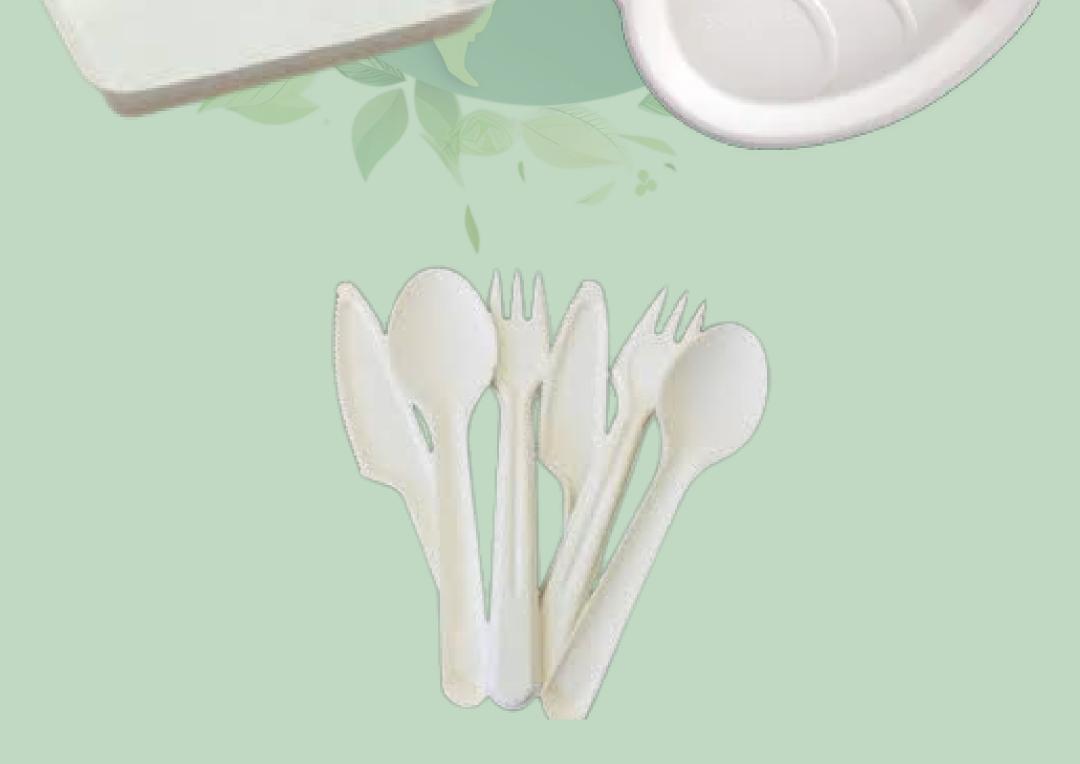

# What is Bagasse Products?

• Bagasse is the fibrous byproduct that remains after sugarcane, are crushed to extract their

#### juice.

- It is an environmentally friendly material used to make a variety of products, particularly in the packaging and disposable tableware industry.
- Here's an overview of how bagasse products are made and how they decompose back into the soil:

#### materials.

- Sustainable
- Eco Friendly
- Lower Carbon Footprints
- Non Toxic
- Cost Effective
- Versatile & Durable
- Allergen Free

### **Our Products are :**

100% Compostable